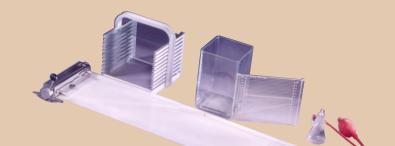

## PT - 11 THIN LAYER CHROMATOGRAPHY APPARATUS

| Cat. No. | Item's Description                                                                                                                                      | Rate         |
|----------|---------------------------------------------------------------------------------------------------------------------------------------------------------|--------------|
| PT-11    | Thin Layer Chromatography Apparatus                                                                                                                     |              |
|          | (Applicator) made of brass for 0-2mm thickness, Perspex base, Plate radeveloping tank, Spotting template, T.L.C Plates set, Glass sprayer set, Scriber. |              |
| PT-11A   | Thin Layer Chromatography App. aluminum applicator.                                                                                                     | 8950-00 each |
|          | ACCESSORIES FOR T.L.C. APPARATUS                                                                                                                        |              |
| PT-11/01 | BRASS APPLICATOR Spare                                                                                                                                  | 4500-00 each |
| PT-11/02 | ALUMINUM APPLICATOR Spare                                                                                                                               | 3200-00 each |
| PT-11/05 | SPOTTING TEMPLATE Made of perspex.                                                                                                                      | 525-00 each  |
| PT-11/10 | PLATE RACK Made of anodised aluminum to take ten plates.                                                                                                | 980-00 each  |
| PT-11/25 | GLASS PLATES All sides ground, for T.L.C 20 x 20cm                                                                                                      | 55-00 each   |
| PT-11/26 | do 20 x 10 cm                                                                                                                                           | 38-00 each   |
| PT-11/27 | do do 20 x 5 cm                                                                                                                                         | 30-00 each   |
| PT-11/30 | CHROMATOGRAPHY TANK With cover for plates of different sizes. 20 x10cm                                                                                  | 2250-00 each |
| PT-11/31 | do 20 x 20 cm                                                                                                                                           | 2500-00 each |